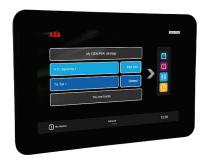

## **DESCRIPTION**

The next generation Cylon explore graphical interface is an Internet of Things (IoT) touch-screen solution that is scalable and secure, able to control, monitor and manage future-ready smart buildings. The explore touchscreen display allows users to securely access, view and engage with operating parameters of the entire enterprise portfolio of buildings or a single controller.

When connected to Cylon's CBXi Series of BACnet® IP controllers, the display automatically provides pre-configured SiteGuide views of the points in the controller.

With eXplore, the user can easily manage operating parameters of the connected systems: monitoring values, equipment and system status, viewing trends and active system alarms to perform diagnostics and take corrective actions such as overriding or setpoint adjustments.

## APPLICATION

The eXplore display is typically used for:

- Control and monitoring of buildings across an enterprise's portfolio.
- Supervision and servicing of a single site or single controller.

Control, monitoring and servicing of connected HVAC equipment such as central plants, boiler rooms or air handlers.