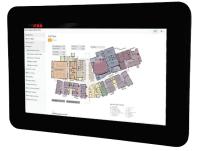

The IP connected display can be configured to showcase the entire building ecosystem enabling easy interaction with Cylon's:

- ASPECT® Control Engines (NEXUS and MATRIX Series)
- INTEGRA™ Series (INTEGRA-Supervisor and IT-8000)
- CBXi Series or Unitron UC32.net (Version 2)

Enhanced graphics for a rich user experience are available when an eXplore device is connected to any ASPECT Control Engine. ASPECT provides preconfigured enhanced designs and operational efficiencies through an automatically generated HTML5 interface which means that no additional configuration or development is required.

When connected to Cylon's CBXi Series of BACnet® IP controllers, the display automatically provides pre-configured SiteGuide views of the points in the controller.

With eXplore, the user can easily manage operating parameters of the connected systems: monitoring values, equipment and system status, viewing trends and active system alarms to perform diagnostics and take corrective actions such as overriding or setpoint adjustments.